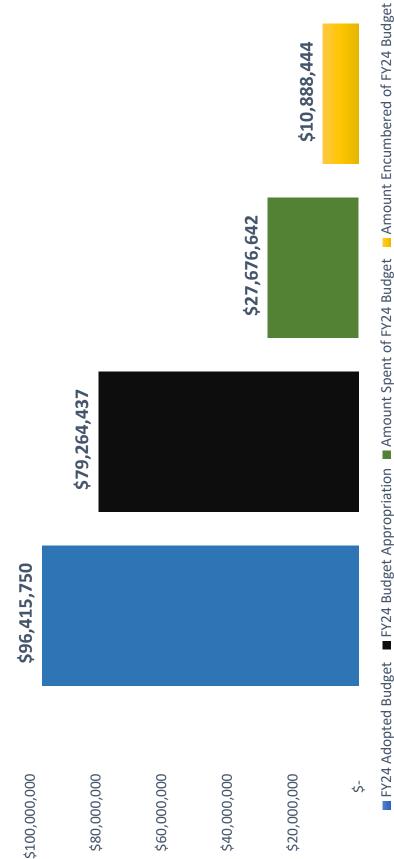

ng June 30, 2024.

## Fiscal Year 2024 Capital Improvement Plan Adopted Budget

### The FY24 CIP Adopted Budget by funding source is outlined below:

- \$95,915,750 for General Obligation (G.O.) Bond
- \$500,000 for Operating Transfer In
- \$40,612,000 for Public Works Storm Water Fund
- \$108,500,000 for Public Works Environmental Maintenance Sewer Fund

### The FY24 CIP Approved Carry Forward by funding source is outlined below:

- \$8,461,014 for General Obligation (G.O.) Bond
- \$3,650,000 for Operating Transfer In
- \$172,000 for Federal Grants CIP
- \$16,316,521 for Public Works Storm Water Fund
- \$183,094,716 for Public Works Environmental Maintenance Sewer Fund

\*(\$500,000 Operating Transfer In)

FY24 Q2 Capital Improvement Budget General Obligation Bonds Only\*

\$120,000,000



Enterprise Fund CIP Only: Sewer (0601) & Storm Water (0671) FY24 Q2 Capital Improvement Budget



### FY24 Q2 Capital Improvement Budget All Funds Chart



## FY24 CIP Status Report: City Engineering as of 12/31/23

| Funding Source                              |
|---------------------------------------------|
| General Obligation<br>Bonds 150,000 150,000 |
| General Obligation<br>Bonds 1,700,000       |
| General Obligation<br>Bonds                 |
| \$3,750,000 \$3,750,000                     |

### 0

# FY24 CIP Status Report: Convention Center as of 12/31/23

| FY23<br>Carryforward                                                  |                                |                                   | \$0       |
|----------------------------------------------------------------------