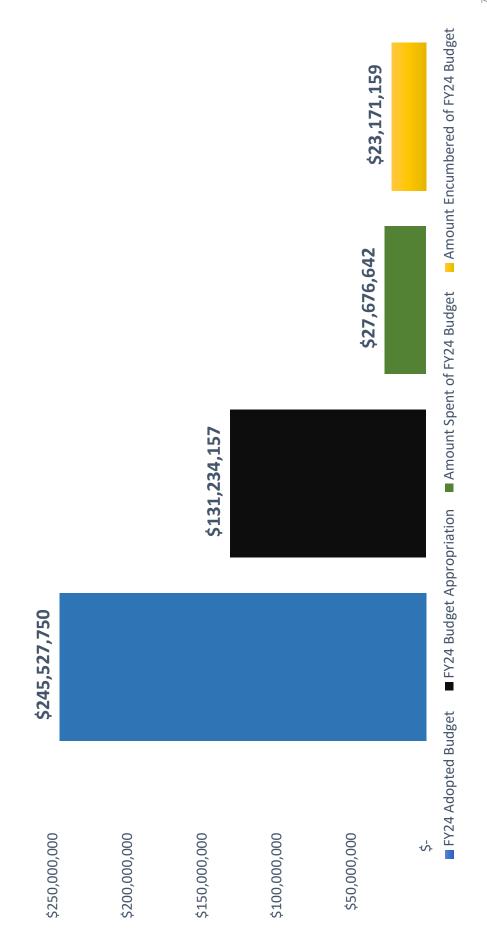

,915,750 for General Obligation (G.O.) Bond
- \$500,000 for Operating Transfer In
- \$40,612,000 for Public Works Storm Water Fund
- \$108,500,000 for Public Works Environmental Maintenance Sewer Fund

### The FY24 CIP Approved Carry Forward by funding source is outlined below:

- \$8,461,014 for General Obligation (G.O.) Bond
- \$3,650,000 for Operating Transfer In
- \$172,000 for Federal Grants CIP
- \$16,316,521 for Public Works Storm Water Fund
- \$183,094,716 for Public Works Environmental Maintenance Sewer Fund

\*(\$500,000 Operating Transfer In)

FY24 Q2 Capital Improvement Budget General Obligation Bonds Only\*

\$120,000,000



Enterprise Fund CIP Only: Sewer (0601) & Storm Water (0671) FY24 Q2 Capital Improvement Budget



### FY24 Q2 Capital Improvement Budget All Funds Chart



## FY24 CIP Status Report: City Engineering as of 12/31/23

| Funding Source                              |
|---------------------------------------------|
| General Obligation<br>Bonds 150,000 150,000 |
| General Obligation<br>Bonds 1,700,000       |
| General Obligation<br>Bonds                 |
| \$3,750,000 \$3,750,000                     |

### 0

# FY24 CIP Status Report: Convention Center as of 12/31/23

| FY23<br>Carryforward                                                  |                                |                                   | \$0       |
|-----------------------------------------------------------------------|--------------------------------|-----------------------------------|-----------|
| Cumulative Cumulative Project Project Allocation Appropriation