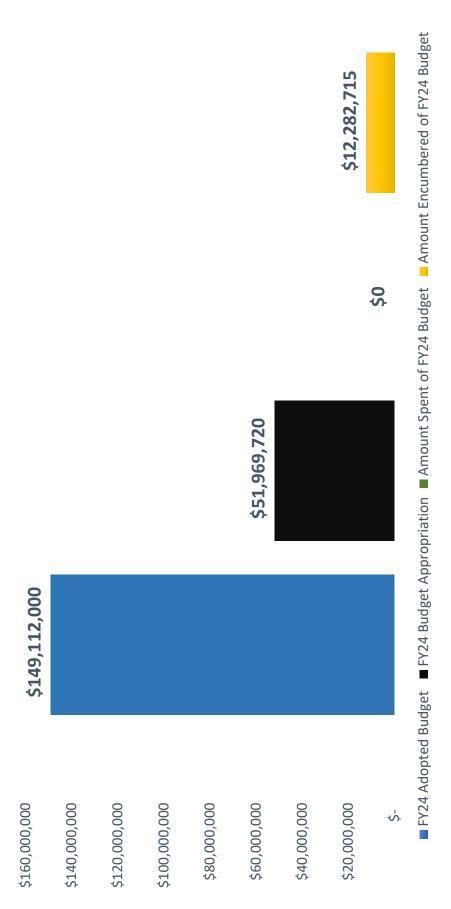

dopted Budget by funding source is outlined below:

- \$95,915,750 for General Obligation (G.O.) Bond
- \$500,000 for Operating Transfer In
- \$40,612,000 for Public Works Storm Water Fund
- \$108,500,000 for Public Works Environmental Maintenance Sewer Fund

### The FY24 CIP Approved Carry Forward by funding source is outlined below:

- \$8,461,014 for General Obligation (G.O.) Bond
- \$3,650,000 for Operating Transfer In
- \$172,000 for Federal Grants CIP
- \$16,316,521 for Public Works Storm Water Fund
- \$183,094,716 for Public Works Environmental Maintenance Sewer Fund

\*(\$500,000 Operating Transfer In)

FY24 Q2 Capital Improvement Budget General Obligation Bonds Only\*

\$120,000,000



Enterprise Fund CIP Only: Sewer (0601) & Storm Water (0671) FY24 Q2 Capital Improvement Budget



### FY24 Q2 Capital Improvement Budget All Funds Chart



## FY24 CIP Status Report: City Engineering as of 12/31/23

| Funding Source                              |
|---------------------------------------------|
| General Obligation<br>Bonds 150,000 150,000 |
| General Obligation<br>Bonds 1,700,000       |
| General Obligation<br>Bonds                 |
| \$3,750,000 \$3,750,000                     |

### 0

# FY24 CIP Status Report: Convention Center as of 12/31/23

| FY23<br>Carryforward                                                  |                                |                                   | \$0       |
|-----------------------------------------------------------------------|--------------------------------|-----------------------------------|-----------|
| Cumulative C