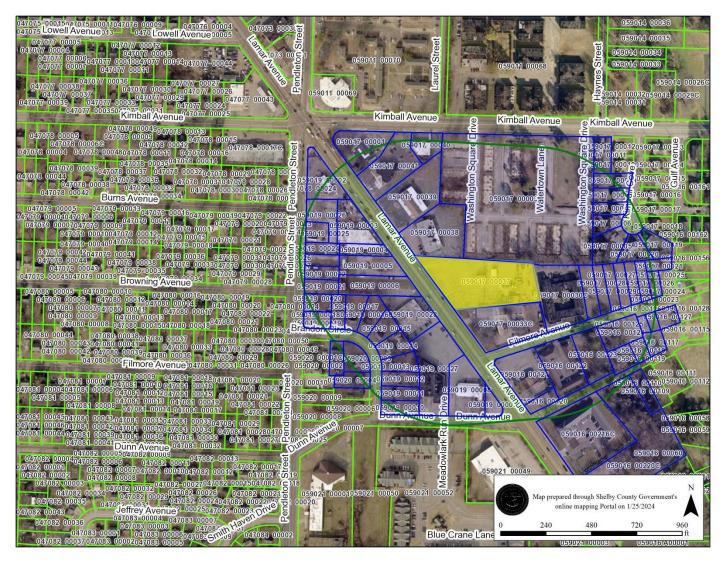

Page 2

#### **GENERAL INFORMATION**

Street Frontage: Lamar Avenue +/-284 linear feet

**Zoning Atlas Page:** 2235

**Parcel ID:** 059017 00037

**Existing Zoning:** Commercial-mixed Use-1 (CMU-1), Z 2020-004

#### **NEIGHBORHOOD MEETING**

The meeting was held at 3:30 PM on Monday, March 25, 2024, at the Cherokee Library, 3300 Sharpe Avenue, Memphis, TN, 38111.

#### **PUBLIC NOTICE DETAILS**

In accordance with Sub-Section 9.3.4A of the Unified Development Code, a notice of public hearing is required to be mailed and signs posted. A total of 66 notices were mailed on January 11, 2024, and a total of 1 sign was posted at the subject property. The sign affidavit has been added to this report.

## **LOCATION MAP**



Subject property located within the pink circle.

#### **VICINITY MAP**



Site highlighted in yellow.

## **AERIAL**



Subject property outlined in orange.

#### **ZONING MAP**



Subject property is highlighted in yellow.

**Existing Zoning:** Commercial-Mixed Use-1 (CMU-1)

**Surrounding Zoning** 

North: CMU-1, RU-3

East: RU-3, RU-1

South: CMU-1, EMP

West: CMU-1, CIV, R-6

## LAND USE MAP



Subject property indicated by a pink star.

## **SITE PHOTOS**



View of the subject property from Lamar Avenue.



View of the subject property and the surrounding properties from above.

April 11, 2024 Page 9



View of the subject property from above (closer look of the property).

## SITE PLAN



#### STAFF ANALYSIS

#### Request

The application and letter of intent have been added to this report.

The request is special use permit to allow vehicle sales and r