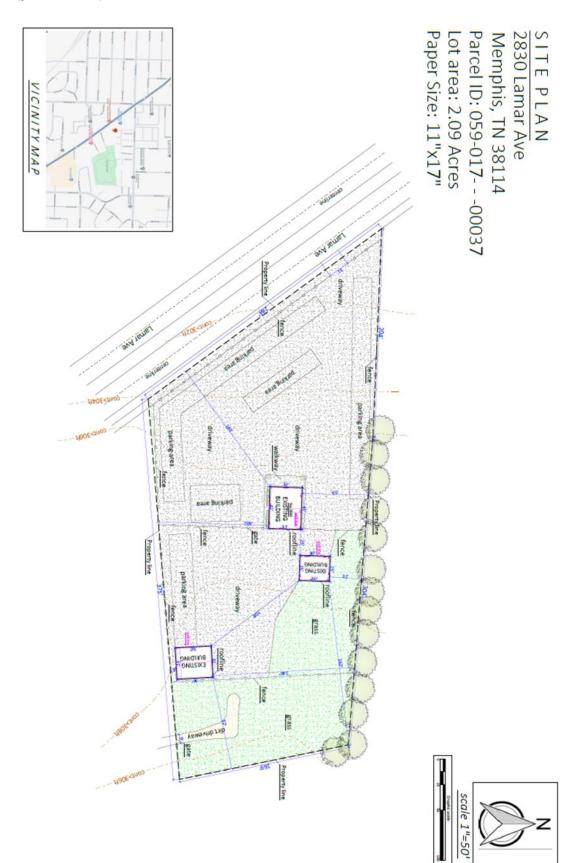

parked overnight inside existing buildings on the site.
- 7. Outside storage of vehicles awaiting repair may be allowed only with the approval of a Special Exception Application by the Land Use Control Board.
- 8. Compliance with the requirements for sales parking lot islands within the Vehicle Display Area (See UDC Paragraph 4.5.5D(8)) may be met by providing additional landscaping on-site subject to the approval of the Division of Planning and Development.
- 9. No inoperable vehicles (SEE UDC definition in Section 12.3.1) are permitted on the site. In addition, no salvage operations or impound lots are permitted.
- 10. A Final Site Plan including a landscaping plan shall be filed with the Division of Planning and Development and approved in accordance of UDC Chapter 4.1.

## SITE PLAN



ATTEST:

Division of Planning and Development
- Land Use and Development Services CC:

- Office of Construction Enforcement

# dpd STAFF REPORT

AGENDA ITEM: 8

CASE NUMBER: SUP 2023-041 L.U.C.B. MEETING: April 11, 2024

**LOCATION:** 2830 Lamar Avenue

**COUNCIL DISTRICT:** District 4 and Super District 8 – Positions 1, 2, and 3

**OWNER/APPLICANT:** Price Warren

**REPRESENTATIVE:** Denesha Smith

**REQUEST:** Special Use Permit to allow vehicle sales and repair in the Commercial Mixed Use

1 (CMU-1) District.

**AREA:** +/-2.086 acres

**EXISTING ZONING:** Commercial-Mixed Use-1 (CMU-1)

#### **CONCLUSIONS**

The applicant is seeking a Special Use Permit to allow vehicle sales and repair in the Commercial Mixed-Use-1 District.

This requested use is not compatible with the land use de