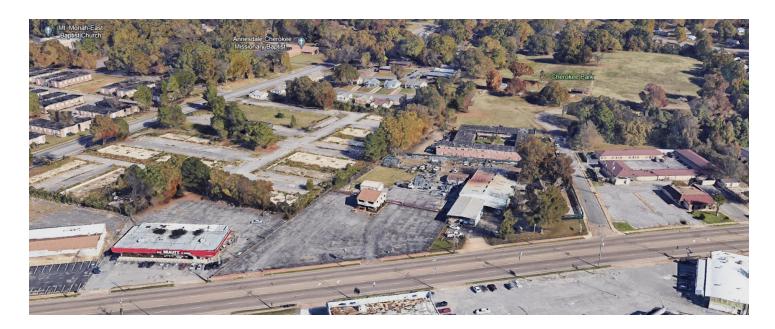

## **SITE PHOTOS**

View of the subject property from Lamar Avenue.

View of the subject property and the surrounding properties from above.

April 11, 2024 Page 9

View of the subject property from above (closer look of the property).

#### **Site Description**

The site is mostly paved with the exception of a small area in the rear of the site that appears to be being used for outdoor storage of vehicles, tires, and other materials.

A total of three buildings occupy the site. The applicant's site plan does not indicate what these buildings will be used for.

The site appears to be surrounded by a chain-link fence with strands of barbed-wire, No landscaping exists on

Staff Report SUP 2023-041 April 11, 2024

Page 12

the site. A small brick wall does extend the length of the Lamar Avenue frontage.

The Lamar Avenue frontage is fully improved with a curb, gutter, and sidewalk. Overhead utility lines run the length of the Lamar Avenue frontage. A total of two curb cuts exist.

One detached, on-premises sign exists along the Lamar Avenue frontage. The sign panel advertises "Quality Cars LLC".

Google Street View images show that the site was continuously used for auto sales from 2007 through February 2022. By August 2022, auto sales had ceased at the site.