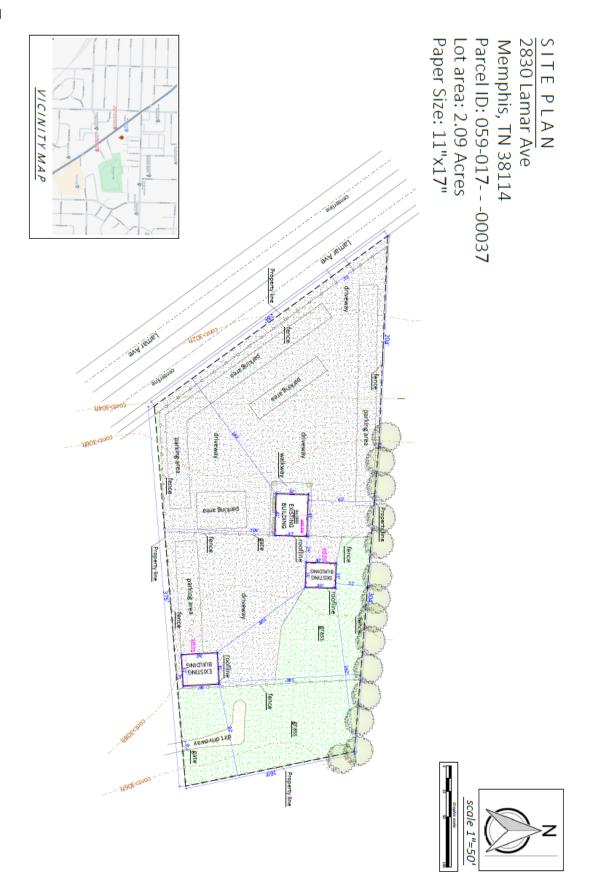

## SITE PLAN

#### **GENERAL INFORMATION**

Street Frontage: Lamar Avenue +/-284 linear feet

**Zoning Atlas Page:** 2235

**Parcel ID:** 059017 00037

**Existing Zoning:** Commercial-mixed Use-1 (CMU-1), Z 2020-004