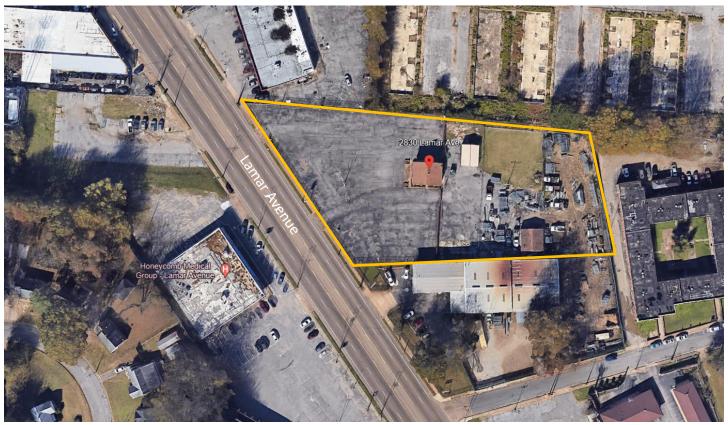

rontage: Lamar Avenue +/-284 linear feet

**Zoning Atlas Page:** 2235

**Parcel ID:** 059017 00037

**Existing Zoning:** Commercial-mixed Use-1 (CMU-1), Z 2020-004

#### **NEIGHBORHOOD MEETING**

The meeting was held at 3:30 PM on Monday, March 25, 2024, at the Cherokee Library, 3300 Sharpe Avenue, Memphis, TN, 38111.

#### **PUBLIC NOTICE DETAILS**

In accordance with Sub-Section 9.3.4A of the Unified Development Code, a notice of public hearing is required to be mailed and signs posted. A total of 66 notices were mailed on January 11, 2024, and a total of 1 sign was posted at the subject property. The sign affidavit has been added to this report.

## **LOCATION MAP**



Subject property located within the pink circle.

#### **VICINITY MAP**



Site highlighted in yellow.

## **AERIAL**



Subject property outlined in orange.

#### **ZONING MAP**



Subject property is highlighted in yellow.

**Existing Zoning:** Commercial-Mixed Use-1 (CMU-1)

**Surrounding Zoning** 

North: CMU-1, RU-3

East: RU-3, RU-1

South: CMU-1, EMP

West: CMU-1, CIV, R-6

## LAND USE MAP



Subject property indicated by a pink star.

## **SITE PHOTOS**



View of the subject property from Lamar Avenue.



View of the subject property and the surrounding properties from above.

April 11, 2024 Page 9



View of the subject property from above (closer look of the property).

## SITE PLAN



#### STAFF ANALYSIS

#### Request

The application and letter of intent have been added to this report.

The request is special use permit to allow vehicle sales and repair in the Commercial Mixed Use -1 (CMU-1) D