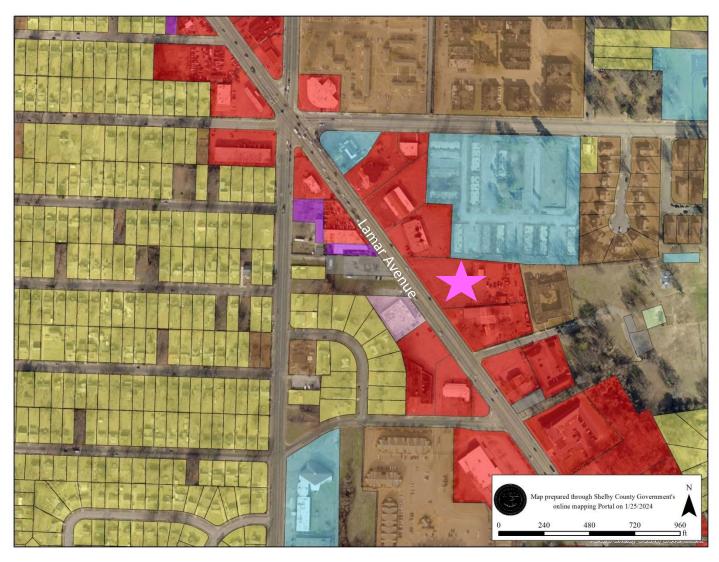

00 Sharpe Avenue, Memphis, TN, 38111.

#### **PUBLIC NOTICE DETAILS**

In accordance with Sub-Section 9.3.4A of the Unified Development Code, a notice of public hearing is required to be mailed and signs posted. A total of 66 notices were mailed on January 11, 2024, and a total of 1 sign was posted at the subject property. The sign affidavit has been added to this report.

## **LOCATION MAP**



Subject property located within the pink circle.

#### **VICINITY MAP**



Site highlighted in yellow.

## **AERIAL**



Subject property outlined in orange.

#### **ZONING MAP**



Subject property is highlighted in yellow.

**Existing Zoning:** Commercial-Mixed Use-1 (CMU-1)

**Surrounding Zoning** 

North: CMU-1, RU-3

East: RU-3, RU-1

South: CMU-1, EMP

West: CMU-1, CIV, R-6

## LAND USE MAP



Subject property indicated by a pink star.

## **SITE PHOTOS**



View of the subject property from Lamar Avenue.



View of the subject property and the surrounding properties from above.

April 11, 2024 Page 9



View of the subject property from above (closer look of the property).

## SITE PLAN



#### STAFF ANALYSIS

#### Request

The application and letter of intent have been added to this report.

The request is special use permit to allow vehicle sales and repair in the Commercial Mixed Use -1 (CMU-1) District.

#### **Approval Criteria**

Staff **disagrees** the approval criteria in regard special use permits as set out in Section 9.6.9 of the Unified Development Code are met.

#### 9.6.9 Approval Criteria

No special use permit or planned development shall be approved unless th