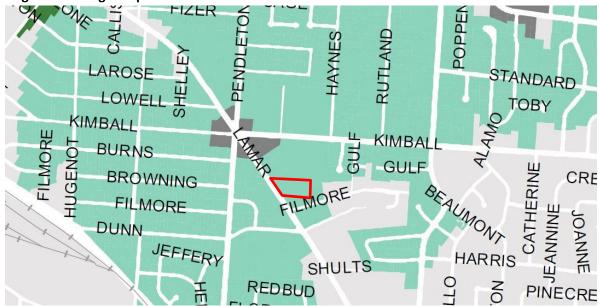

## **LOCATION MAP**

Subject property located within the pink circle.

#### **VICINITY MAP**

Site highlighted in yellow.

## **AERIAL**

Subject property outlined in orange.

#### **ZONING MAP**

Subject property is highlighted in yellow.

**Existing Zoning:** Commercial-Mixed Use-1 (CMU-1)

**Surrounding Zoning** 

North: CMU-1, RU-3

East: RU-3, RU-1

South: CMU-1, EMP

West: CMU-1, CIV, R-6

## LAND USE MAP

Subject property indicated by a pink star.