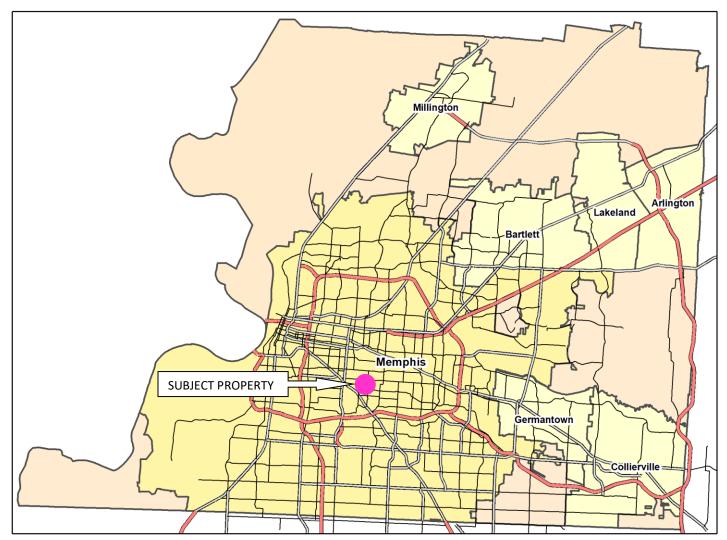

l: mahsan.ostadnia@memphistn.gov

Staff Report April 11, 2024 SUP 2023-041 Page 2

#### **GENERAL INFORMATION**

Street Frontage: Lamar Avenue +/-284 linear feet

**Zoning Atlas Page:** 2235

**Parcel ID:** 059017 00037

**Existing Zoning:** Commercial-mixed Use-1 (CMU-1), Z 2020-004

#### **NEIGHBORHOOD MEETING**

The meeting was held at 3:30 PM on Monday, March 25, 2024, at the Cherokee Library, 3300 Sharpe Avenue, Memphis, TN, 38111.

#### **PUBLIC NOTICE DETAILS**

In accordance with Sub-Section 9.3.4A of the Unified Development Code, a notice of public hearing is required to be mailed and signs posted. A total of 66 notices were mailed on January 11, 2024, and a total of 1 sign was posted at the subject property. The sign affidavit has been added to this report.

## **LOCATION MAP**



Subject property located within the pink circle.

#### **VICINITY MAP**



Site highlighted in yellow.

## **AERIAL**



Subject property outlined in orange.

#### **ZONING MAP**



Subject property is highlighted in yellow.

**Existing Zoning:** Commercial-Mixed Use-1 (CMU-1)

**Surrounding Zoning** 

North: CMU-1, RU-3

East: RU-3, RU-1

South: CMU-1, EMP

West: CMU-1, CIV, R-6

## LAND USE MAP



Subject property indicated by a pink star.

## **SITE PHOTOS**



View of the subject property from Lamar Avenue.



View of the subject property and the surrounding properties from above.

April 11, 2024 Page 9



View of the subject property from above (closer look of the property).

## SITE PLAN



#### STAFF ANALYSIS

#### Request

The application and letter of intent have been added to t