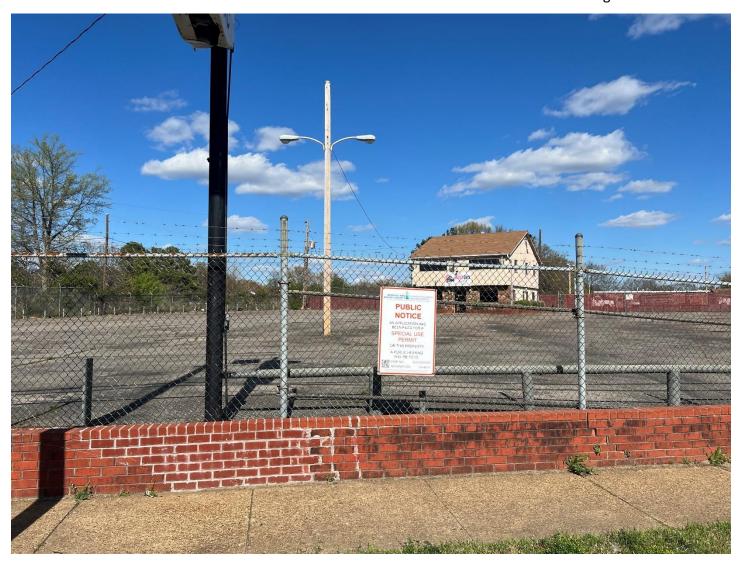

## **SITE PHOTOS**

View of the subject property from Lamar Avenue.

View of the subject property and the surrounding properties from above.

April 11, 2024 Page 9

View of the subject property from above (closer look of the property).

The site appears to be surrounded by a chain-link fence with strands of barbed-wire, No landscaping exists on

Staff Report SUP 2023-041 April 11, 2024

Page 12

the site. A small brick wall does extend the length of the Lamar Avenue frontage.

The Lamar Avenue frontage is fully improved with a curb, gutter, and sidewalk. Overhead utility lines run the length of the Lamar Avenue frontage. A total of two curb cuts exist.

One detached, on-premises sign exists along the Lamar Avenue frontage. The sign panel advertises "Quality Cars LLC".