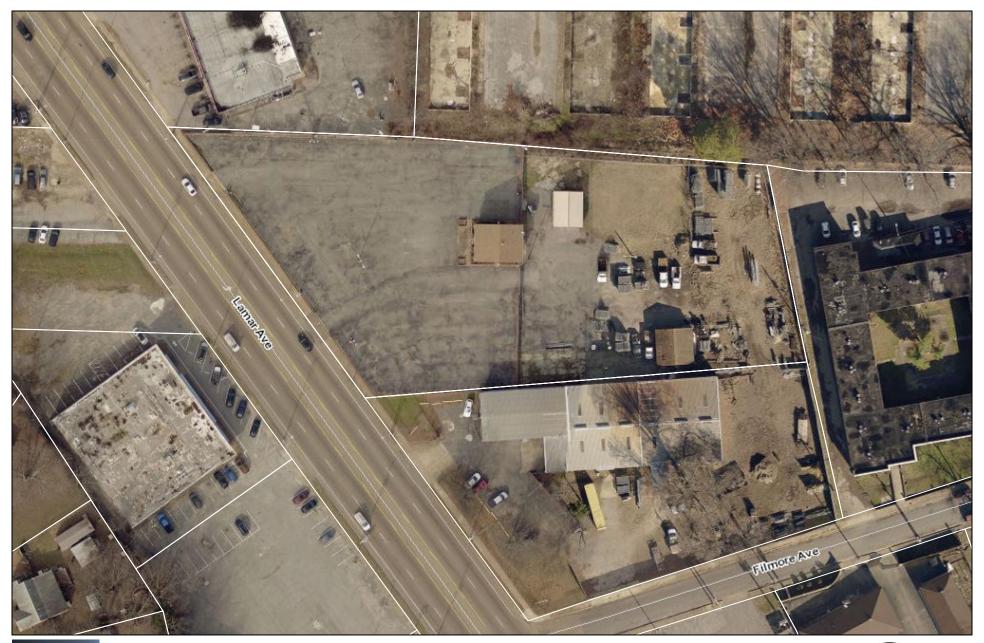

## **AERIAL**

Subject property outlined in orange.

## **SITE PHOTOS**

View of the subject property from Lamar Avenue.

View of the subject property and the surrounding properties from above.

April 11, 2024 Page 9

View of the subject property from above (closer look of the property).

#### **Site Description**

The site is mostly paved with the exception of a small area in the rear of the site that appears to be being used for outdoor storage of vehicles, tires, and other materials.

A total of three buildings occupy the site. The applicant's site plan does not indicate what these buildings will be used for.

The site appears to be surrounded by a chain-link fence with strands of barbed-wire, No landscaping exists on

Staff Report SUP 2023-041 April 11, 2024

Page 12

the site. A small brick wall does extend the length of the Lamar Avenue frontage.

The Lamar Avenue frontage is fully improved with a curb, gutter, and sidewalk. Overhead utility lines run the length of the Lamar Avenue frontage. A total of two curb cuts exist.

One detached, on-premises sign exists along the Lamar Avenue frontage. The sign panel advertises "Quality Cars LLC".