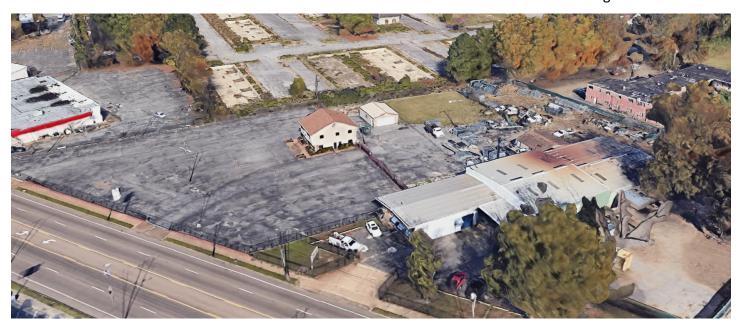

## **SITE PHOTOS**

View of the subject property from Lamar Avenue.

View of the subject property and the surrounding properties from above.

April 11, 2024 Page 9

View of the subject property from above (closer look of the property).

#### **Site Description**

The site is mostly paved with the exception of a small area in the rear of the site that appears to be being used for outdoor storage of vehicles, tires, and other materials.

A total of three buildings occupy the site. The applicant's site plan does not indicate what these buildings will be used for.

The site appears to be surrounded by a chain-link fence with strands of barbed-wire, No landscaping exists on

Staff Report SUP 2023-041 April 11, 2024

Page 12

the site. A small brick wall does extend the length of the Lamar Avenue frontage.

The Lamar Avenue frontage is fully improved with a curb, gutter, and sidewalk. Overhead utility lines run the length of the Lamar Avenue frontage. A total of two curb cuts exist.

One detached, on-premises sign exists along the Lamar Avenue frontage. The sign panel advertises "Quality Cars LLC".