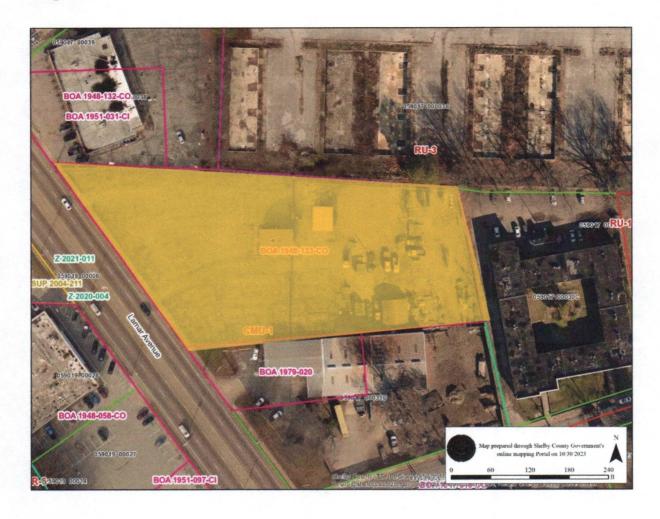

#### **VICINITY MAP**

Site highlighted in yellow.

#### **ZONING MAP**

Subject property is highlighted in yellow.

**Existing Zoning:** Commercial-Mixed Use-1 (CMU-1)

**Surrounding Zoning** 

North: CMU-1, RU-3

East: RU-3, RU-1

South: CMU-1, EMP

West: CMU-1, CIV, R-6