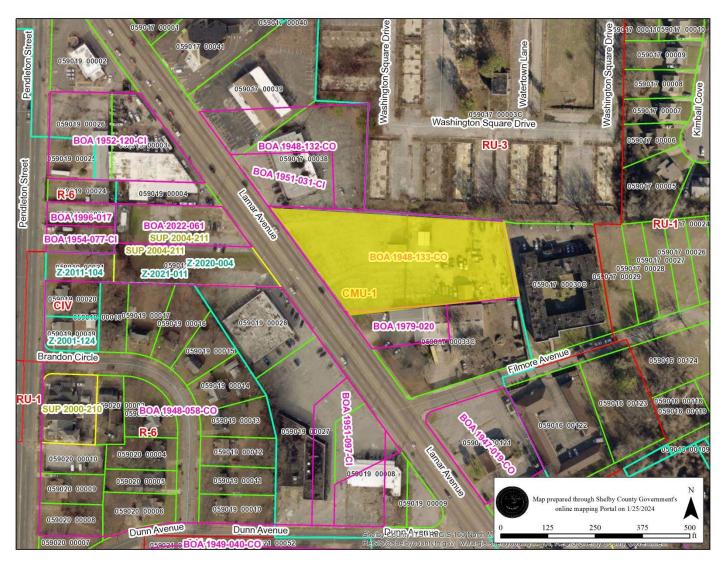

#### **ZONING MAP**

Subject property is highlighted in yellow.

**Existing Zoning:** Commercial-Mixed Use-1 (CMU-1)

**Surrounding Zoning** 

North: CMU-1, RU-3

East: RU-3, RU-1

South: CMU-1, EMP

West: CMU-1, CIV, R-6