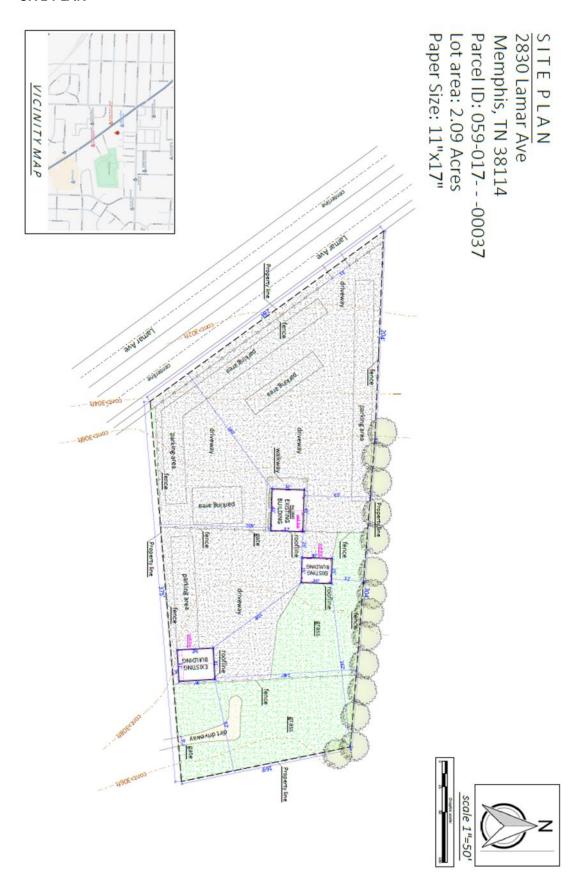

parked overnight inside existing buildings on the site.
- 7. Outside storage of vehicles awaiting repair may be allowed only with the approval of a Special Exception Application by the Land Use Control Board.
- 8. Compliance with the requirements for sales parking lot islands within the Vehicle Display Area (See UDC Paragraph 4.5.5D(8)) may be met by providing additional landscaping on-site subject to the approval of the Division of Planning and Development.
- 9. No inoperable vehicles (SEE UDC definition in Section 12.3.1) are permitted on the site. In addition, no salvage operations or impound lots are permitted.
- 10. A Final Site Plan including a landscaping plan shall be filed with the Division of Planning and Development and approved in accordance of UDC Chapter 4.1.

## SITE PLAN



RESOLUTION PURSUANT TO CHAPTER 9.6 OF THE MEMPHIS AND SHELBY COUNTY UNIFIED DEVELOPMENT CODE APPROVING A SPECIAL USE PERMIT AT THE SUBJECT PROPERTY LOCATED AT 2830 LAMAR AVENUE, KNOWN AS CASE NUMBER SUP 2023-041.

**WHEREAS,** Chapter 9.6 of the Memphis and Shelby County Unified Development Code, being a section of the Joint Ordinance Resolution No. 5367, dated August 10, 2010, authorizes the Council of the City of Memphis to grant a special use permit for certain stated purposes in the various zoning districts; and

**WHEREAS**, Price Warren filed an application with the Memphis and Shelby County Division of Planning and Development to allow vehicle sales and repair in the Commercial Mixed Use – 1 (CMU-1) District.; and

WHEREAS, the Division of Planning and Development has received and